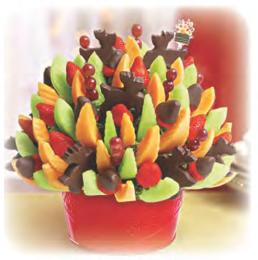

#### JUST EAT IT

The Reindeer Party<sup>™</sup> fruit bouquet features chocolate covered strawberries and reindeer-shaped pineapple, as well as a variety of fresh fruit favorites. (Starting at \$122). Edible Arrangements | 859.266.0866 ediblearrangements.com