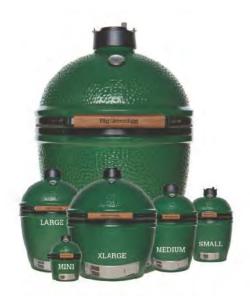

#### BACKYARD GOURMET

No other outdoor cooker can match the quality and versatility of a Big Green Egg. Grilling, Roasting, Baking or Smoking – The Ultimate Cooking Experience!" (\$439-\$1199). Housewarmings | myhousewarmings.com 859.231.0005