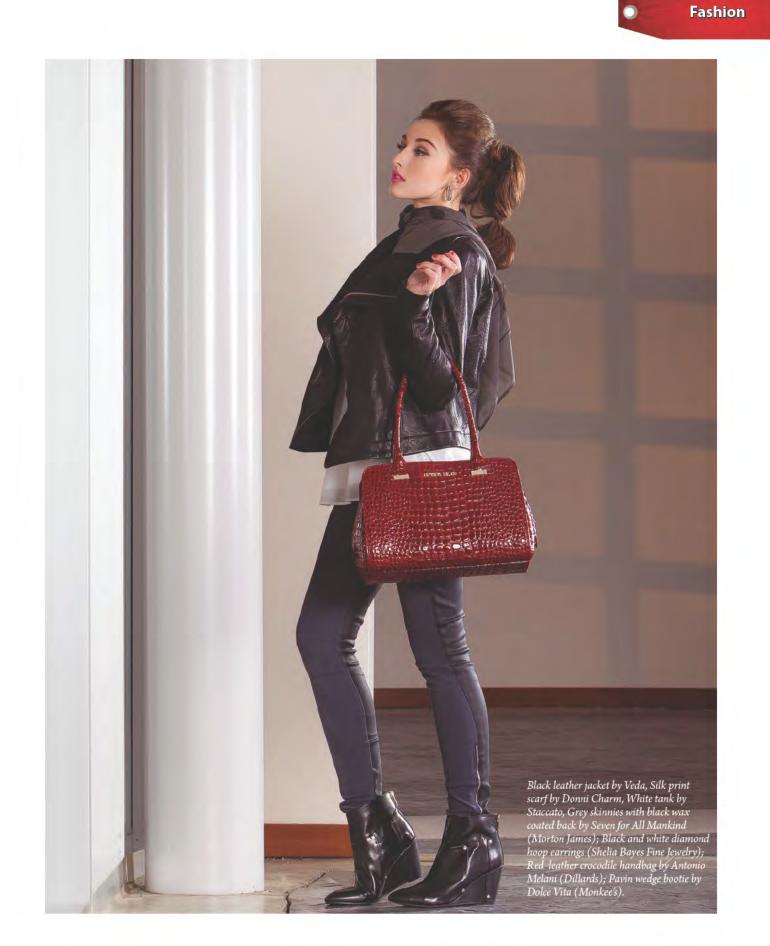

aller.

Rebecca: Dagger & Kiss dress with white leather and lace detail by Bailey 44 (Olive You); Red leather crocodile clutch by Antonio Melani (Dillards); Black Platswoon pump by Stuart Weitzman (Monkee's); Black and white diamond bracelets and necklace (Shelia Bayes Fine Jewelry).