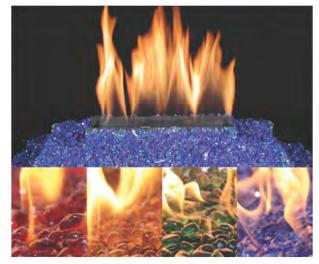

#### FIRE ON GLASS

Stay warm and cozy with a contemporary flair! Choose from an amazing range of indoor Fire on Glass - Gas Fire Inserts & Fireplaces (starting from \$659). Housewarmings | myhousewarmings.com 859.231.0005