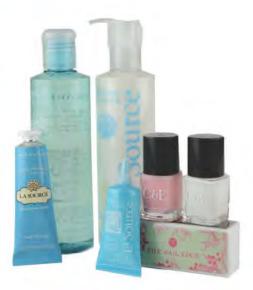

#### PAMPER ME

Crabtree & Evelyn LaSource Beautiful Hands 5-piece gift set (\$25) and Perfect Pair 2-piece gift set (\$40). My Favorite Things | 2721 Old Rosebud Rd. | mftky.com