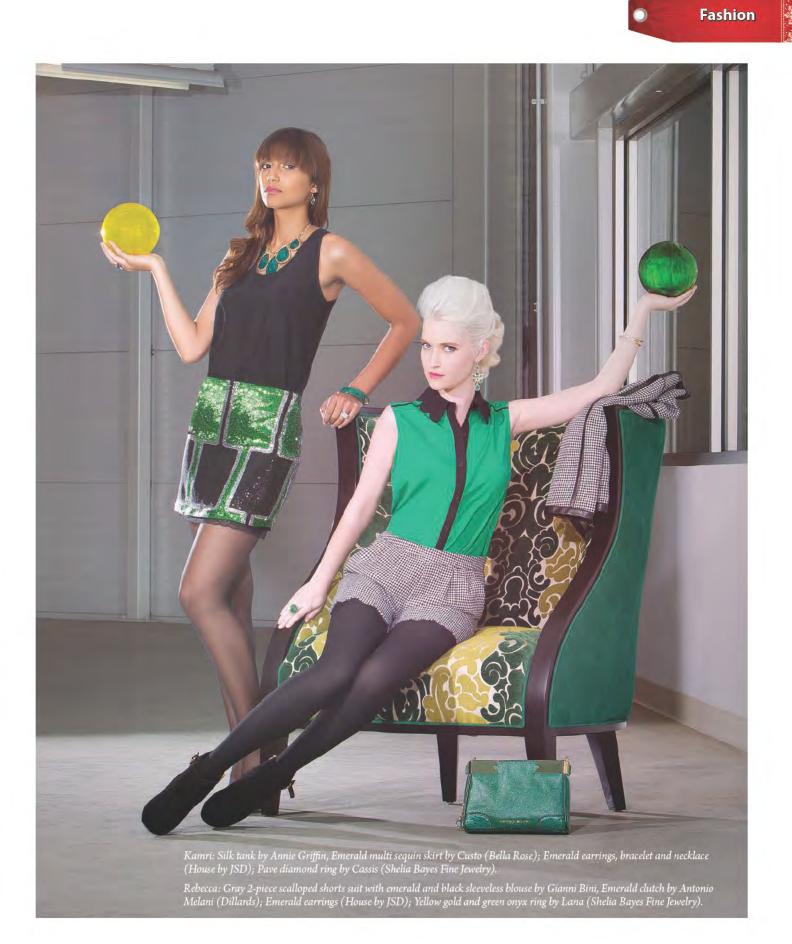

Kurt: Black Moda tuxedo, trim fit vest and flat front trim fit pants by Jean Yves, Windsor tie in apple red (Geno's Formal Affair). Fashion

Kamri: Black Leatherette Rocket high-rise skinny denim by Citizens of Humanity, Ivory open shoulder top with sequin beading cuff sleeve by Lavender Brown (Olive You); Orange, navy and gold necklaces and bracelets by Alexis Bittar (L.V. Harkness); Yellow gold hoop earrings by Armenta (Shelia Bayes Fine Jewelry).