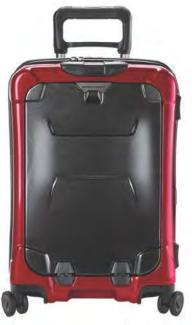

### ROLL WITH IT

Designed to accompany you anywhere, the new TORQ<sup>TH</sup> collection is polycarbonate perfected. Three sizes available - 21/26/29inch (\$479-\$569) | Leather, INC. | 3735 Palomar Centre | shopleatherinc.com