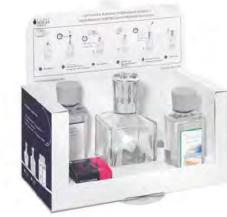

#### THE SCENT OF A WOMAN

Lampe Berger boxed set includes a clear glass lamp, catalytic burner, funnel, stopper, Essential Neutral fragrance and an additional sample fragrance (\$42). The Bee Hive 712 Henry Clay Blvd. | 859.259.4056