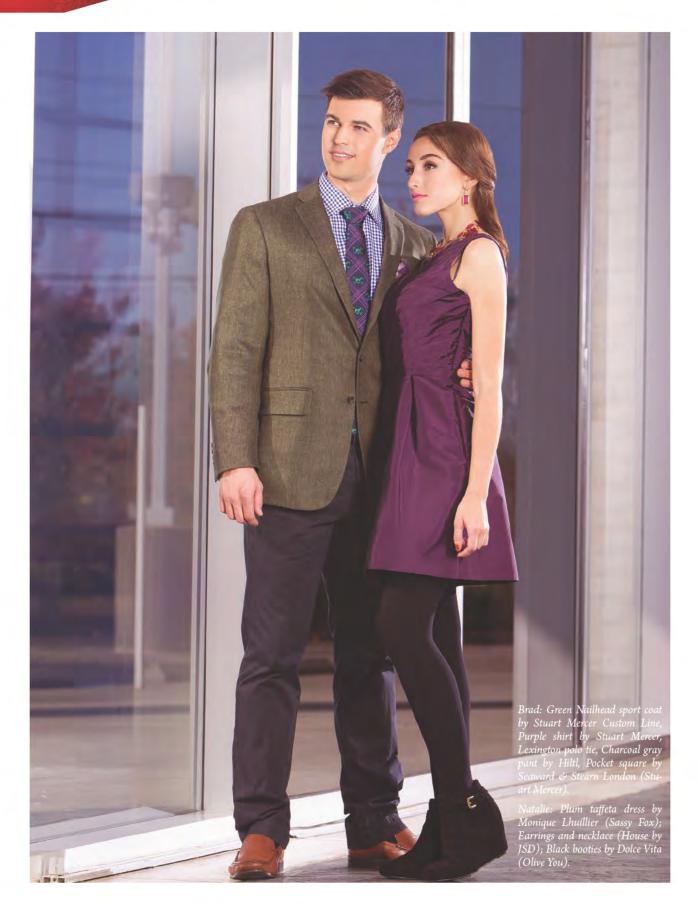

Rebecca: Silver and nude lace cap sleeve dress by L'agence, Gold bracelets and Gold vine leaf drop earrings by Alexis Bittar (Voce).

Brad: Grey vest and striped shirt by Perry Ellis, Brown fitted pants by Murano (Dillards); Waves Tag frames with temple jewelry cast in sterling silver by David Yurman (John G. Roche).