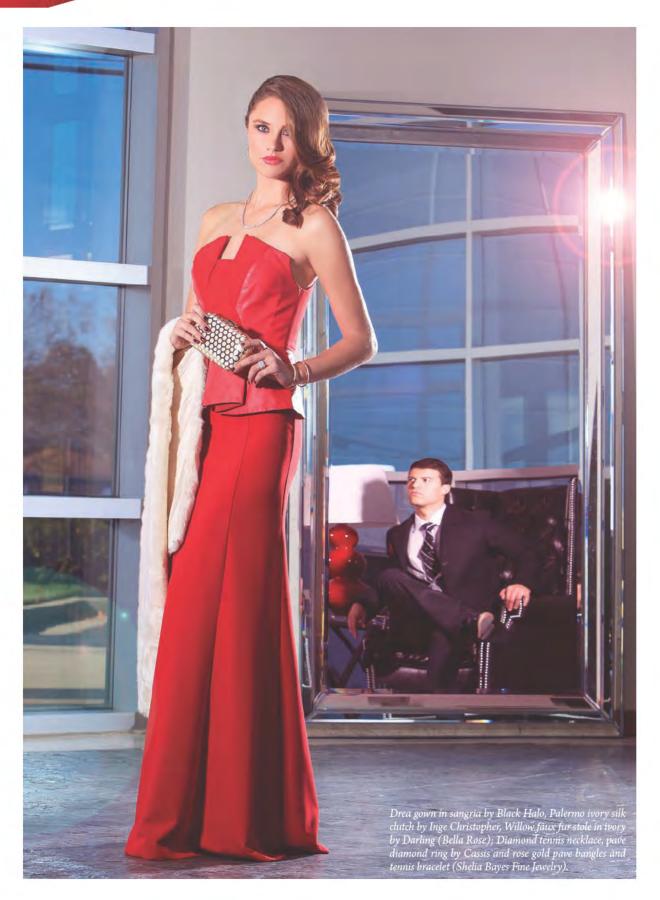

aller.

Rebecca: Dagger & Kiss dress with white leather and lace detail by Bailey 44 (Olive You); Red leather crocodile clutch by Antonio Melani (Dillards); Black Platswoon pump by Stuart Weitzman (Monkee's); Black and white diamond bracelets and necklace (Shelia Bayes Fine Jewelry).