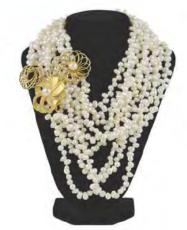

#### **DIVING FOR PEARLS**

Elva Fields "Whirling Pearl Girl" necklace with nine strands of fresh-water pearls, three vintage brooches and gold toggle (\$340). AJ's | 867 E. High St. #120 | 859.253.1798