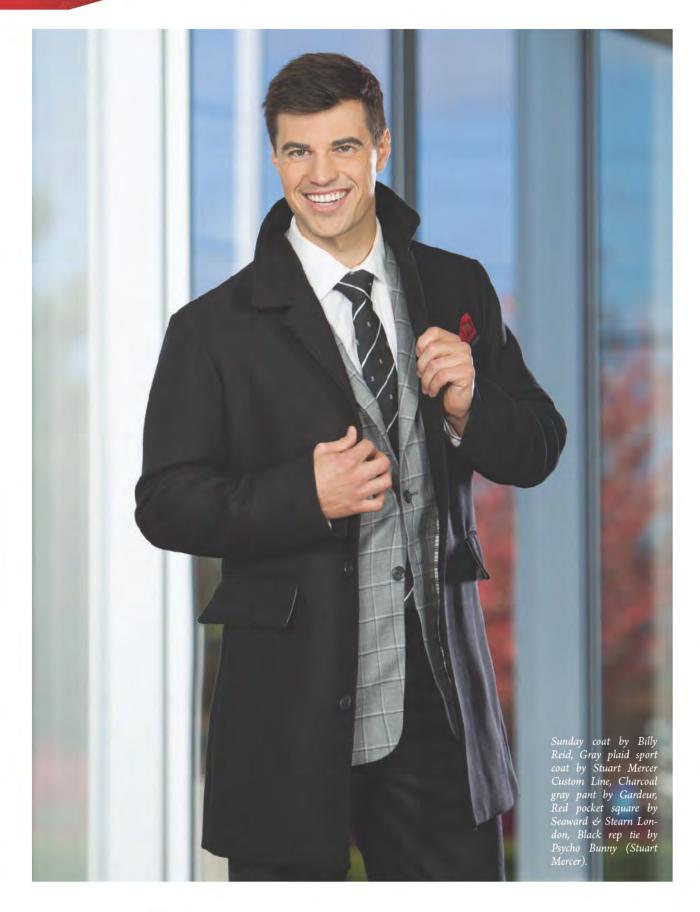

# soigné [swän yā]

(adj.) Possessing an aura of sophistication in dress. Presented with an elegance attained through care for the finer details. Polished. Well-groomed.

Black Watch sport coat by Stuart Mercer Custom Line, Pant by Billy Reid, Shirt by Stuart Mercer, Tie and pocket square by Seaward & Stearn, Scarf by Psycho Bunny (Stuart Mercer).