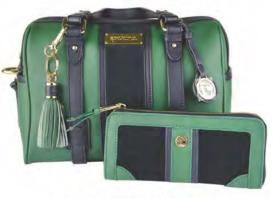

Gift Certificate

EMERALD CITY

Spartina navy and emerald green suede and leather handbag and wallet (\$189, \$54). My Favorite Things 2721 Old Rosebud Rd. | mftky.com