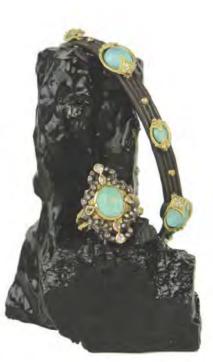

#### ACCESSORIZE

Armenta Green Turquoise Yellow Gold bangle and ring (starting at \$2,500). Shelia Bayes Fine Jewelry 410 W Vine St #270 sheliabayes.com